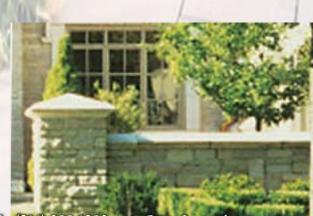

## Pier Caps make a great formal transition for landscape walls.

Many styles, colors, and finishes to choose from...

Created to your own custom specifications.

# Installation questions? No Problem.

Stone Legends has certified representatives to offer assistance throughout your project.

Stone Legends offers options including slight sloped, flat top, steeple, and custom shapes.