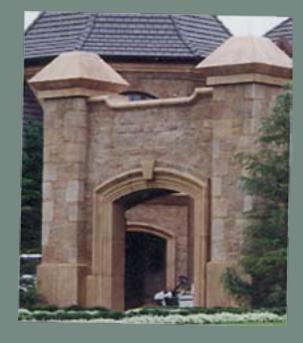

## Pier Caps make a great formal transition for landscape walls.

Many styles, colors, and finishes to choose from...

Created to your own custom specifications.