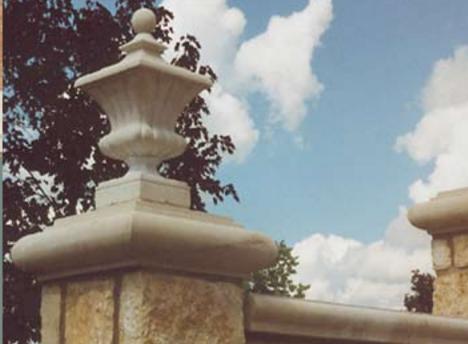

## Pier Caps make a great formal transition for landscape walls.

Many styles, colors, and finishes to choose from...

Created to your own custom specifications.

#### Pier Caps

If you have the vision
we will help see it
through to completion...

Neo-Classic Urn UID 13968 (36" x 24")

**Ball w/Pedestal** UID 1072 (15 ¾" x 12 ¼")

Spaulding Urn UID 14709 (22" x 12")

**Ball Pedestal Finial UID** 1073
(19 ¾" x 16 ¼")
\$158