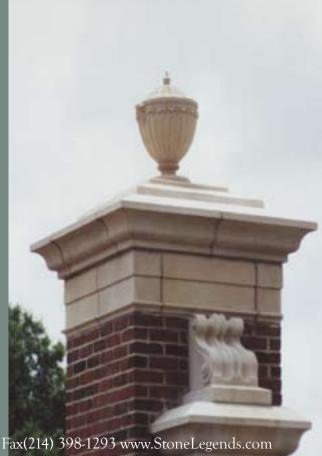

## Pier Caps make a great formal transition for landscape walls.

Many styles, colors, and finishes to choose from...

Created to your own custom specifications.

### Pier Caps

Other sizes & styles available @ StoneLegends.com

**Ogee Mansard4 UID** 9375 (10" x 17 ½" x 17 ½")

Dayton2 **UID** 17648 (6 ½" x 29 ½" x 29 ½")

Boyer Legends2 UID 9745 (15" x 48" x 48")

Stone Legends 301 Pleasant Dr. Dallas Texas 75217 (800) 398-1199 Fax(214) 398-1293 www.StoneLegends.com

#### Pier Caps

If you have the vision
we will help see it
through to completion...

Neo-Classic Urn UID 13968 (36" x 24")

**Ball w/Pedestal** UID 1072 (15 ¾" x 12 ¼")

Spaulding Urn UID 14709 (22" x 12")

**Ball Pedestal Finial UID** 1073
(19 ¾" x 16 ¼")
\$158