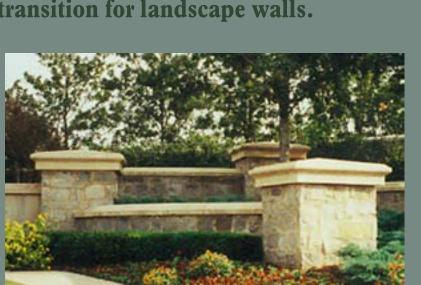

## Pier Caps make a great formal transition for landscape walls.

Many styles, colors, and finishes to choose from...

Created to your own custom specifications.

### Pier Caps

Other sizes & styles available @ StoneLegends.com

**Ogee Mansard4 UID** 9375 (10" x 17 ½" x 17 ½")

Dayton2 **UID** 17648 (6 ½" x 29 ½" x 29 ½")

Boyer Legends2 UID 9745 (15" x 48" x 48")

Stone Legends 301 Pleasant Dr. Dallas Texas 75217 (800) 398-1199 Fax(214) 398-1293 www.StoneLegends.com