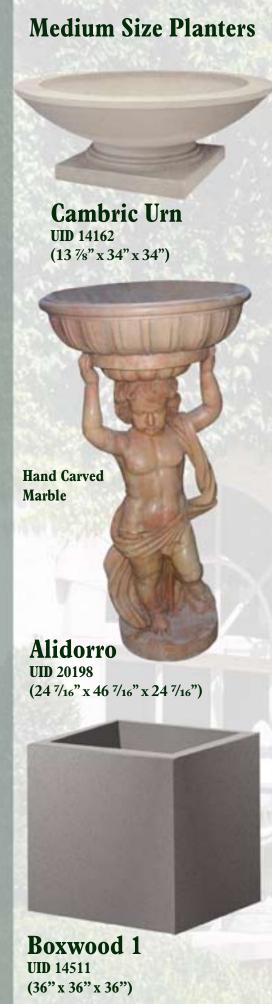

#### **Small Size Planters**

Catalina UID 14756 - \$299 (24" x 12" x 24")

Octagonal Recess UID 422 - \$270 (20" x 24" x 24")

Hand Carved Marble Chante UID 19851 (11 5%" x 16" x 11 5%")

Ferrara
UID 786
(10 ½" x 18 ½" x 18 ½")

Raleigh UID 263 (30" x 30" x 23 5%")

Tulip Leaf UID 433 (18" x 18" x 24")

Escher Planter UID 1356 - \$440 (17" x 31 ½" x 31 ½")

Stone Legends has created a full line of patio accessories...

Attractive, durable, an investment in permanence.