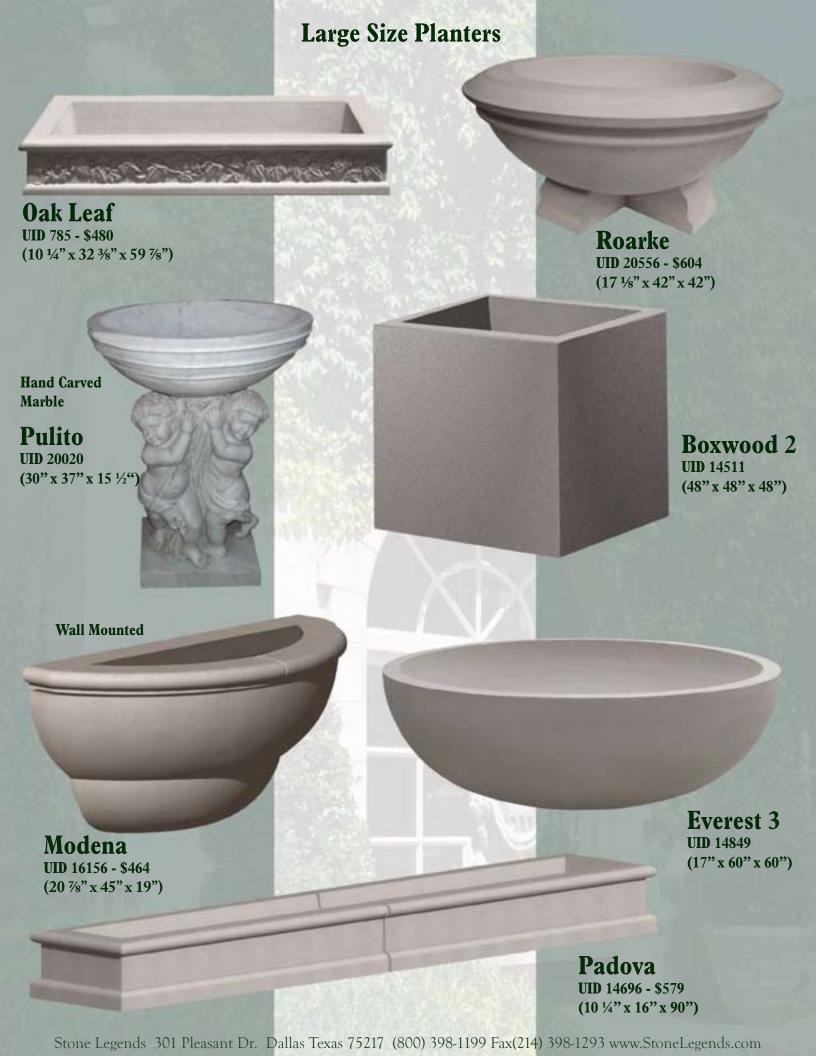

## Landscape...

To improve the environment of a property by enhancing, clearing, or gardening...

Create a personal oasis for relaxation and visual appeal...

RoseWood UID 14168 - \$776 (33" x 24" x 33")

Lions Head Swag
UID 262
(32" x 32" x 36")

Rasine
UID 20487
(24" x 29" x 29")

Rosa Square Base UID 425 - \$290 (16" x 24" x 24")

Wolfhound Swag
UID 261
(30" x 30" x 30")

#### **Small Size Planters**

Catalina UID 14756 - \$299 (24" x 12" x 24")

Octagonal Recess UID 422 - \$270 (20" x 24" x 24")

Hand Carved Marble Chante UID 19851 (11 5%" x 16" x 11 5%")

Ferrara
UID 786
(10 ½" x 18 ½" x 18 ½")

Raleigh UID 263 (30" x 30" x 23 5%")

Tulip Leaf UID 433 (18" x 18" x 24")

Escher Planter UID 1356 - \$440 (17" x 31 ½" x 31 ½")

Stone Legends has created a full line of patio accessories...

Attractive, durable, an investment in permanence.