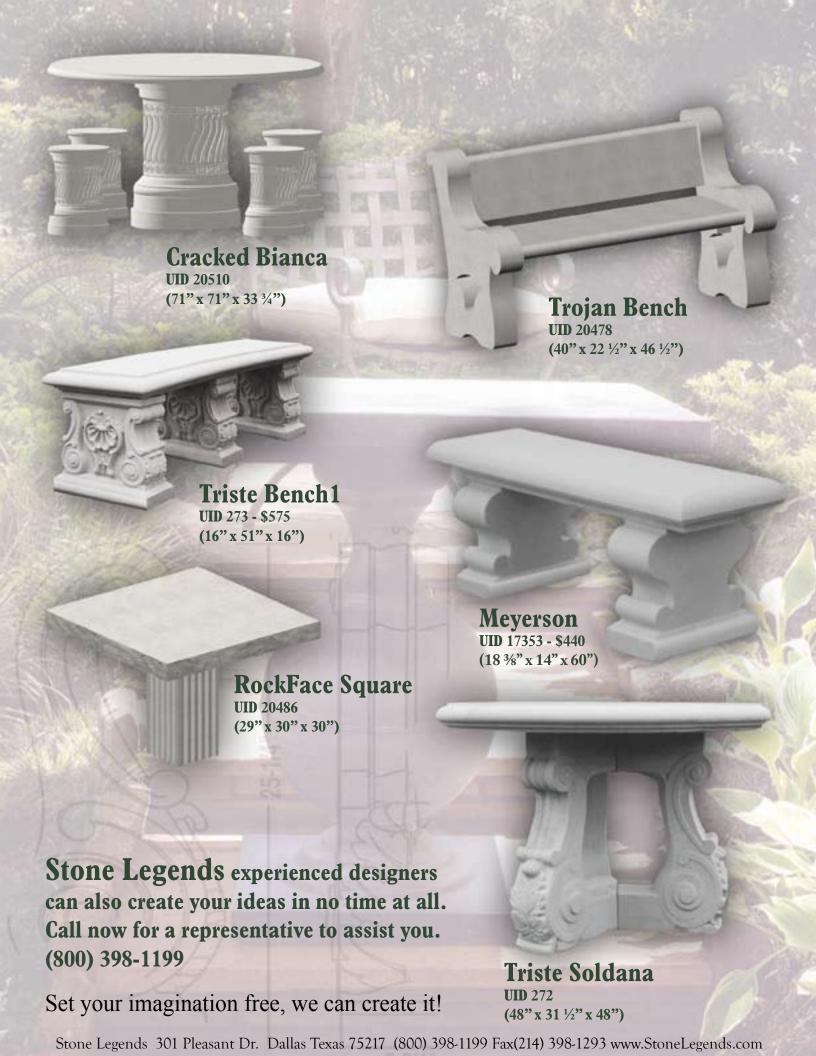

#### **Architectural Landscapes**

Cast stone accents can greatly enhance any
landscape. Planters, benches, tables, and
fountains will beautify and set the scene for your
personal oasis. You can count on the quality of
our products, keeping within your budget and
making your experience with Stone Legends
as pleasant as sitting and enjoying a
relaxing landscape for ages to come.