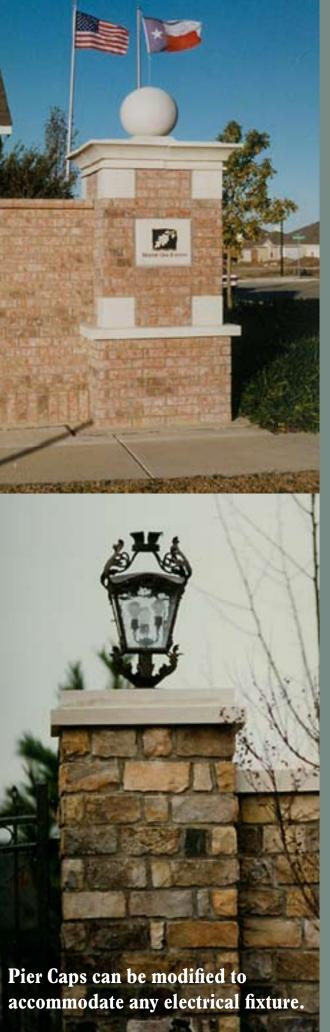

# Installation questions? No Problem.

Stone Legends has certified representatives to offer assistance throughout your project.

Stone Legends offers options including slight sloped, flat top, steeple, and custom shapes.

The full cap profiles fully covers the wall width.

The half cap profiles can be paired with mortar between, or in single sided wall face.

The half cap profile can be used where a planter bed meets the wall.