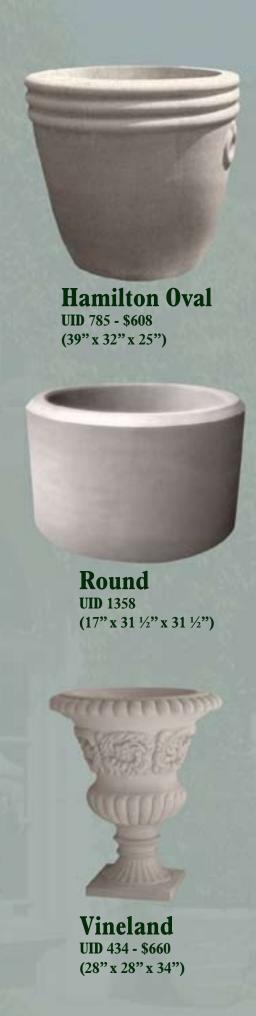

Raleigh UID 263 (30" x 30" x 23 5%")

Tulip Leaf UID 433 (18" x 18" x 24")

Escher Planter UID 1356 - \$440 (17" x 31 ½" x 31 ½")

Stone Legends has created a full line of patio accessories...

Attractive, durable, an investment in permanence.