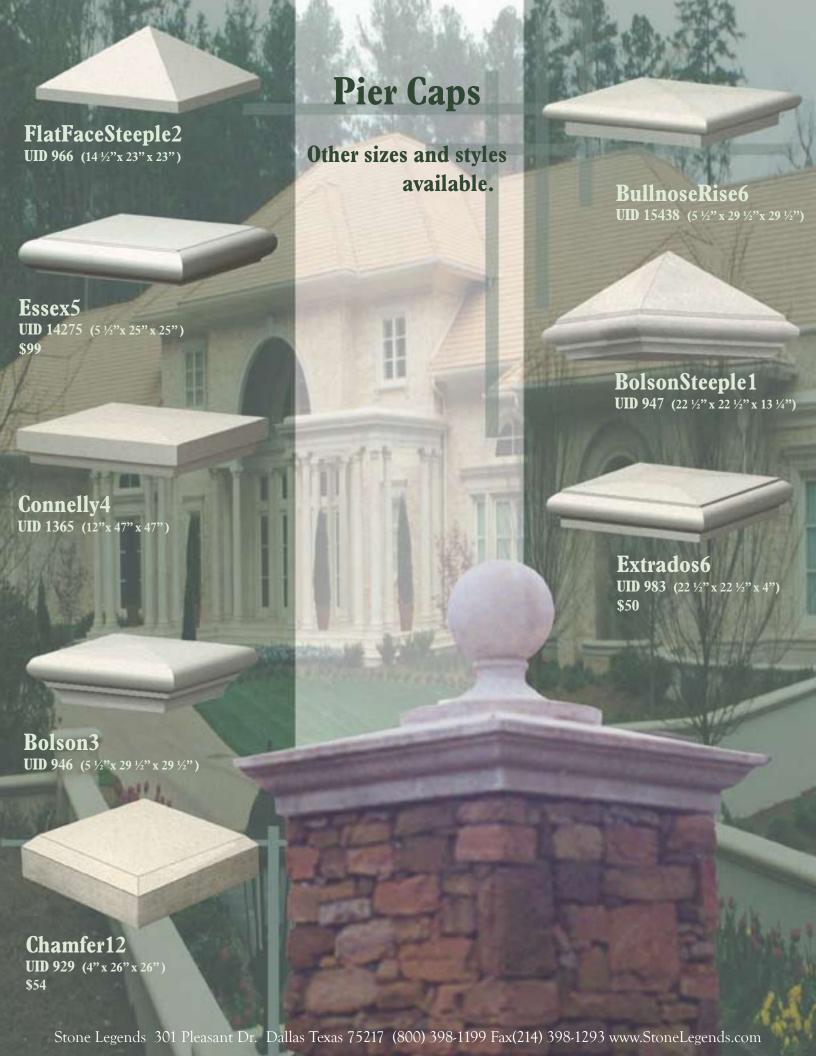

### Pier Caps

Other sizes & styles available @ StoneLegends.com

**Ogee Mansard4 UID** 9375 (10" x 17 ½" x 17 ½")

Dayton2 **UID** 17648 (6 ½" x 29 ½" x 29 ½")

Boyer Legends2 UID 9745 (15" x 48" x 48")

Stone Legends 301 Pleasant Dr. Dallas Texas 75217 (800) 398-1199 Fax(214) 398-1293 www.StoneLegends.com

#### Pier Caps

If you have the vision
we will help see it
through to completion...

Neo-Classic Urn UID 13968 (36" x 24")

**Ball w/Pedestal** UID 1072 (15 ¾" x 12 ¼")

Spaulding Urn UID 14709 (22" x 12")

**Ball Pedestal Finial UID** 1073
(19 ¾" x 16 ¼")
\$158

**Veronica Finial UID 14086**(27 ½" x 13 ½")

Spaulding Urn Finial UID 14709 (22" x 12") \$179

**Diamond Pinecone UID** 1065
(25 1/4" x 16")
\$185

Pentland Urn Finial UID 14256 (5" x 10 5%")

Neo Classic Urn Finial UID 13968 (36" x 24")