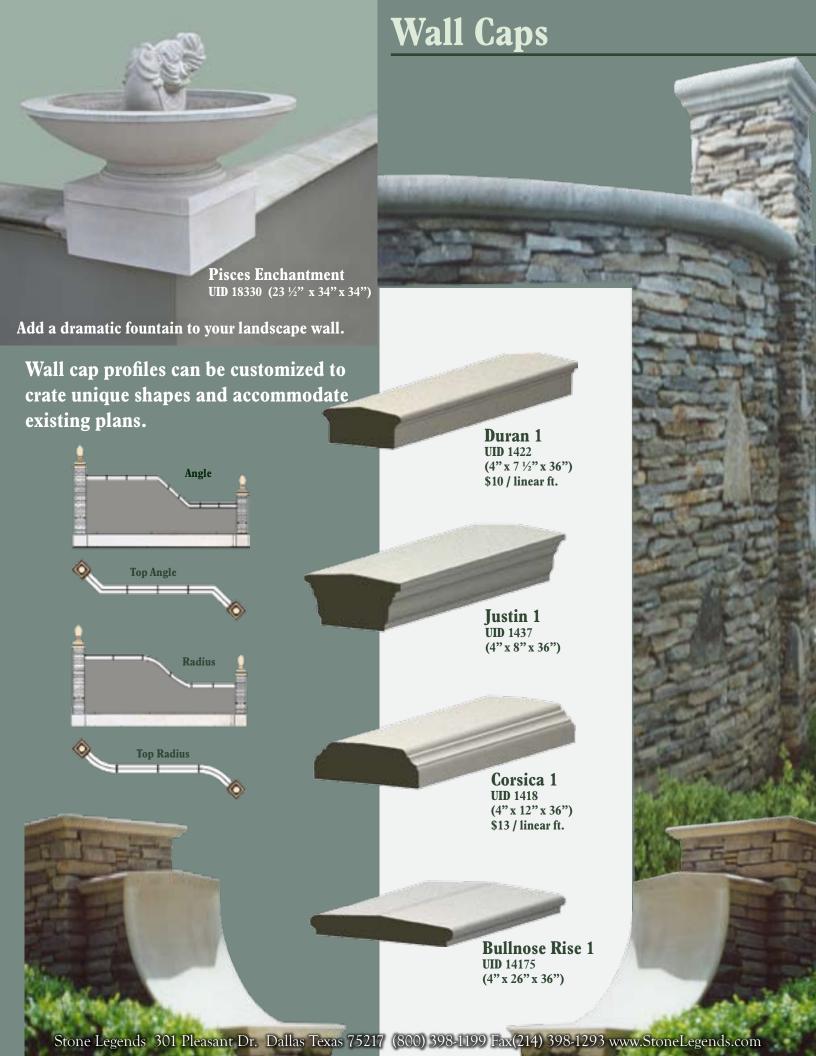

## Pier Caps make a great formal transition for landscape walls.

Many styles, colors, and finishes to choose from...

Created to your own custom specifications.

### Pier Caps

Other sizes & styles available @ StoneLegends.com

**Ogee Mansard4 UID** 9375 (10" x 17 ½" x 17 ½")

Dayton2 **UID** 17648 (6 ½" x 29 ½" x 29 ½")

Boyer Legends2 UID 9745 (15" x 48" x 48")

Stone Legends 301 Pleasant Dr. Dallas Texas 75217 (800) 398-1199 Fax(214) 398-1293 www.StoneLegends.com

# Installation questions? No Problem.

Stone Legends has certified representatives to offer assistance throughout your project.

Stone Legends offers options including slight sloped, flat top, steeple, and custom shapes.

The full cap profiles fully covers the wall width.

The half cap profiles can be paired with mortar between, or in single sided wall face.

The half cap profile can be used where a planter bed meets the wall.

Other sizes & styles available

@ StoneLegends.com

Stone Legends 301 Pleasant Dr. Dallas Texas 75217 (800) 398-1199 Fax(214) 398-1293 www.StoneLegends.com

**UID** 587

(4 ½" x 14" x 36")