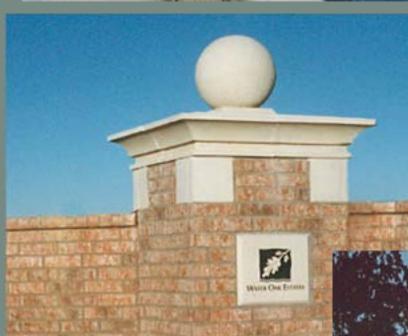

## Pier Caps make a great formal transition for landscape walls.

Many styles, colors, and finishes to choose from...

Created to your own custom specifications.

### Pier Caps

Other sizes & styles available @ StoneLegends.com

**Ogee Mansard4 UID** 9375 (10" x 17 ½" x 17 ½")

Dayton2 **UID** 17648 (6 ½" x 29 ½" x 29 ½")

Boyer Legends2 UID 9745 (15" x 48" x 48")

Stone Legends 301 Pleasant Dr. Dallas Texas 75217 (800) 398-1199 Fax(214) 398-1293 www.StoneLegends.com