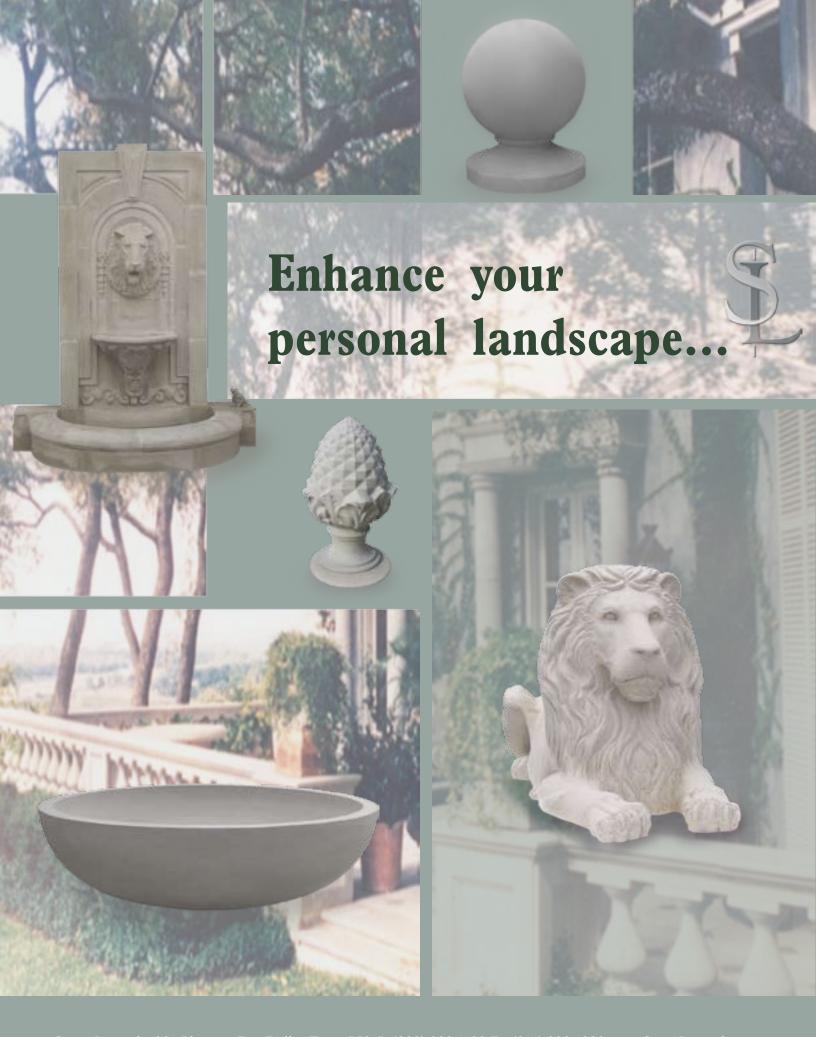

#### **Architectural Landscapes**

Cast stone accents can greatly enhance any
landscape. Planters, benches, tables, and
fountains will beautify and set the scene for your
personal oasis. You can count on the quality of
our products, keeping within your budget and
making your experience with Stone Legends
as pleasant as sitting and enjoying a
relaxing landscape for ages to come.

## Landscape...

To improve the environment of a property by enhancing, clearing, or gardening...

Create a personal oasis for relaxation and visual appeal...

RoseWood UID 14168 - \$776 (33" x 24" x 33")

Lions Head Swag
UID 262
(32" x 32" x 36")