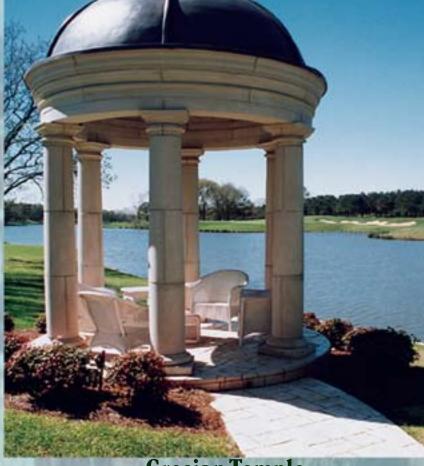

#### Lichfield Bellevue Gazebo UID 496 (232" diameter x 158 1/8" height)

**Oneida Temple** UID 517 88" diameter x 110 1/4" height)

Grecian Temple
UID 1390 (137 ½" diameter x 132" height) - \$9446 \* Domes for gazebos not included.