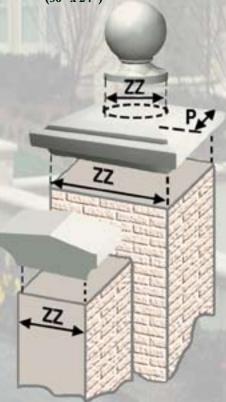

## Pier Caps make a great formal transition for landscape walls.

Many styles, colors, and finishes to choose from...

Created to your own custom specifications.

### Pier Caps

Other sizes & styles available @ StoneLegends.com

**Ogee Mansard4 UID** 9375 (10" x 17 ½" x 17 ½")

Dayton2 **UID** 17648 (6 ½" x 29 ½" x 29 ½")

Boyer Legends2 UID 9745 (15" x 48" x 48")

Stone Legends 301 Pleasant Dr. Dallas Texas 75217 (800) 398-1199 Fax(214) 398-1293 www.StoneLegends.com

# Installation questions? No Problem.

Stone Legends has certified representatives to offer assistance throughout your project.

Stone Legends offers options including slight sloped, flat top, steeple, and custom shapes.