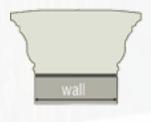

The full cap profiles fully covers the wall width.

The half cap profiles can be paired with mortar between, or in single sided wall face.

The half cap profile can be used where a planter bed meets the wall.