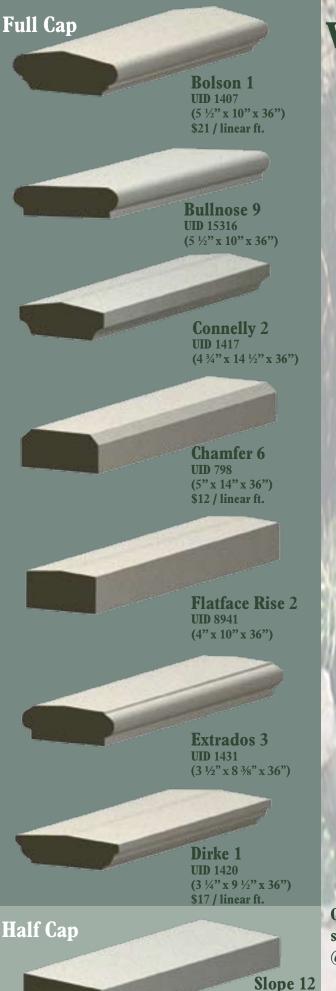

The full cap profiles fully covers the wall width.

The half cap profiles can be paired with mortar between, or in single sided wall face.

The half cap profile can be used where a planter bed meets the wall.

Other sizes & styles available

@ StoneLegends.com

Stone Legends 301 Pleasant Dr. Dallas Texas 75217 (800) 398-1199 Fax(214) 398-1293 www.StoneLegends.com

**UID** 587

(4 ½" x 14" x 36")