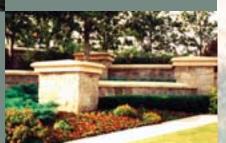

## Pier Caps make a great formal transition for landscape walls.

Many styles, colors, and finishes to choose from...

Created to your own custom specifications.

### Pier Caps

Other sizes & styles available @ StoneLegends.com

**Ogee Mansard4 UID** 9375 (10" x 17 ½" x 17 ½")

Dayton2 **UID** 17648 (6 ½" x 29 ½" x 29 ½")

Boyer Legends2 UID 9745 (15" x 48" x 48")

Stone Legends 301 Pleasant Dr. Dallas Texas 75217 (800) 398-1199 Fax(214) 398-1293 www.StoneLegends.com

# Installation questions? No Problem.

Stone Legends has certified representatives to offer assistance throughout your project.

Stone Legends offers options including slight sloped, flat top, steeple, and custom shapes.

The full cap profiles fully covers the wall width.

The half cap profiles can be paired with mortar between, or in single sided wall face.

The half cap profile can be used where a planter bed meets the wall.