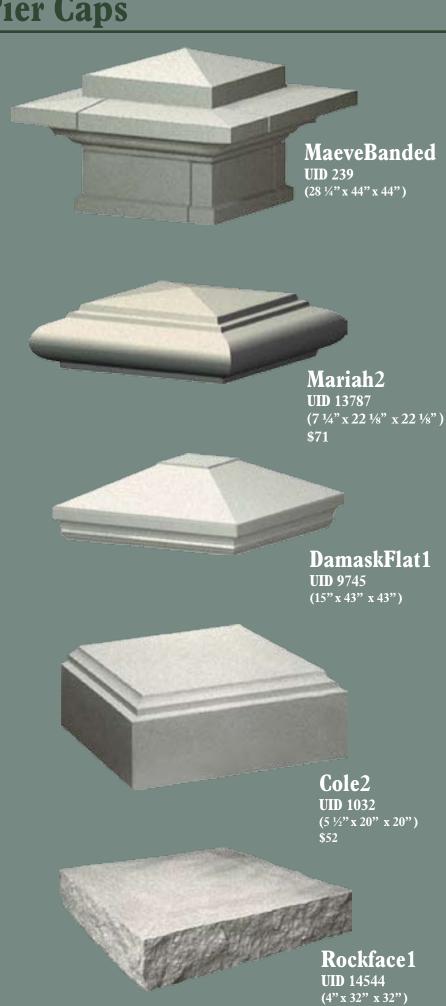

### Pier Caps

Other sizes & styles available @ StoneLegends.com

**Ogee Mansard4 UID** 9375 (10" x 17 ½" x 17 ½")

Dayton2 **UID** 17648 (6 ½" x 29 ½" x 29 ½")

Boyer Legends2 UID 9745 (15" x 48" x 48")

Stone Legends 301 Pleasant Dr. Dallas Texas 75217 (800) 398-1199 Fax(214) 398-1293 www.StoneLegends.com