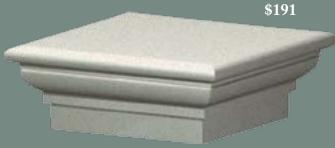

### Pier Caps

Other sizes & styles available @ StoneLegends.com

**Ogee Mansard4 UID** 9375 (10" x 17 ½" x 17 ½")

Dayton2 **UID** 17648 (6 ½" x 29 ½" x 29 ½")

Boyer Legends2 UID 9745 (15" x 48" x 48")

Stone Legends 301 Pleasant Dr. Dallas Texas 75217 (800) 398-1199 Fax(214) 398-1293 www.StoneLegends.com