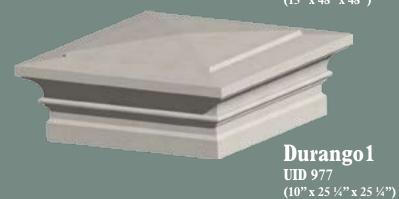

### Pier Caps

Other sizes & styles available @ StoneLegends.com

**Ogee Mansard4 UID** 9375 (10" x 17 ½" x 17 ½")

Dayton2 **UID** 17648 (6 ½" x 29 ½" x 29 ½")

Boyer Legends2 UID 9745 (15" x 48" x 48")

Stone Legends 301 Pleasant Dr. Dallas Texas 75217 (800) 398-1199 Fax(214) 398-1293 www.StoneLegends.com