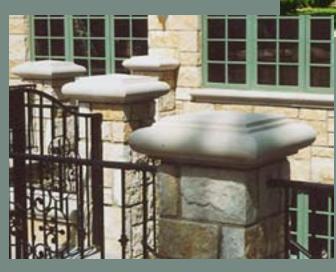

## Pier Caps make a great formal transition for landscape walls.

Many styles, colors, and finishes to choose from...

Created to your own custom specifications.

# Installation questions? No Problem.

Stone Legends has certified representatives to offer assistance throughout your project.

Stone Legends offers options including slight sloped, flat top, steeple, and custom shapes.

The full cap profiles fully covers the wall width.

The half cap profiles can be paired with mortar between, or in single sided wall face.

The half cap profile can be used where a planter bed meets the wall.