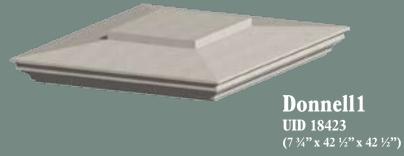

### Pier Caps

Other sizes & styles available @ StoneLegends.com

**Ogee Mansard4 UID** 9375 (10" x 17 ½" x 17 ½")

Dayton2 **UID** 17648 (6 ½" x 29 ½" x 29 ½")

Boyer Legends2 UID 9745 (15" x 48" x 48")

Stone Legends 301 Pleasant Dr. Dallas Texas 75217 (800) 398-1199 Fax(214) 398-1293 www.StoneLegends.com