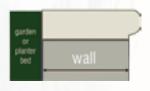

The full cap profiles fully covers the wall width.

The half cap profiles can be paired with mortar between, or in single sided wall face.

The half cap profile can be used where a planter bed meets the wall.