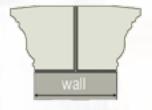

The full cap profiles fully covers the wall width.

The half cap profiles can be paired with mortar between, or in single sided wall face.

The half cap profile can be used where a planter bed meets the wall.