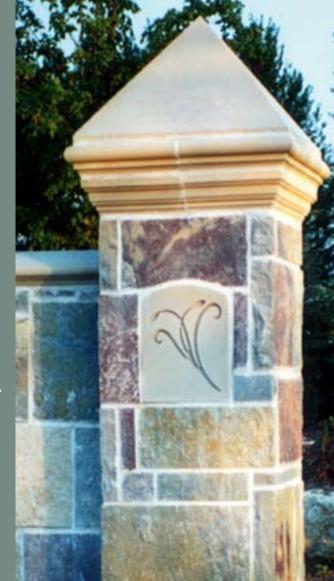

## Pier Caps make a great formal transition for landscape walls.

Many styles, colors, and finishes to choose from...

Created to your own custom specifications.

# Installation questions? No Problem.

Stone Legends has certified representatives to offer assistance throughout your project.

Stone Legends offers options including slight sloped, flat top, steeple, and custom shapes.

The full cap profiles fully covers the wall width.

The half cap profiles can be paired with mortar between, or in single sided wall face.

The half cap profile can be used where a planter bed meets the wall.