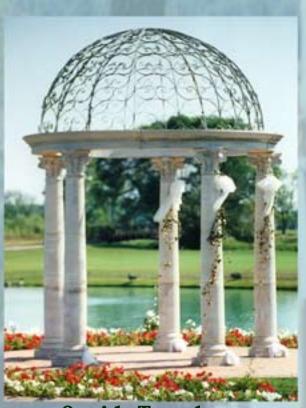

#### Lichfield Bellevue Gazebo UID 496 (232" diameter x 158 1/8" height)

**Oneida Temple** UID 517 88" diameter x 110 1/4" height)

Grecian Temple
UID 1390 (137 ½" diameter x 132" height) - \$9446 \* Domes for gazebos not included.