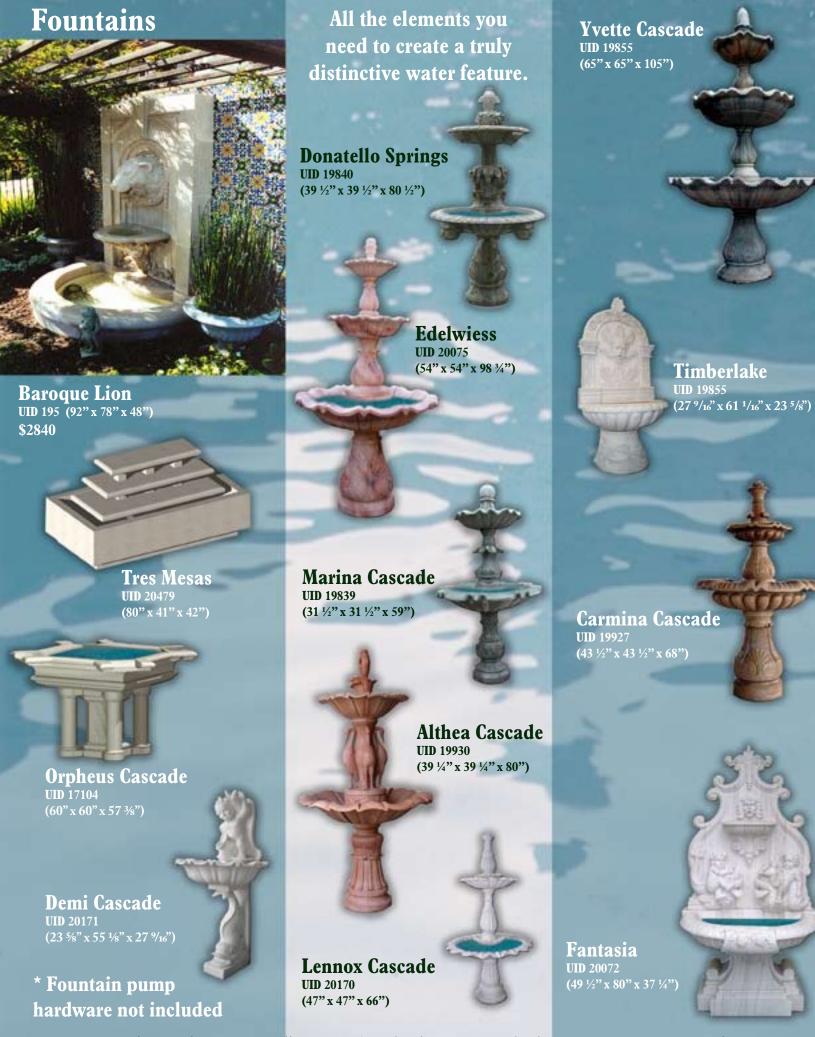

16" x 11 5%")



Ferrara
UID 786
(10 ½" x 18 ½" x 18 ½")



Raleigh UID 263 (30" x 30" x 23 5%")



Tulip Leaf UID 433 (18" x 18" x 24")



Escher Planter UID 1356 - \$440 (17" x 31 ½" x 31 ½")





Stone Legends has created a full line of patio accessories...

Attractive, durable, an investment in permanence.

Visit StoneLegends.com to see more choices.





**Colossal Winds** UID 19772 (289 1/4" diameter x 168" height)

See plans @ StoneLegends.com

#### Lichfield Bellevue Gazebo UID 496 (232" diameter x 158 1/8" height)



**Oneida Temple** UID 517 88" diameter x 110 1/4" height)



Grecian Temple
UID 1390 (137 ½" diameter x 132" height) - \$9446 \* Domes for gazebos not included.

Stone Legends 301 Pleasant Dr. Dallas Texas 75217 (800) 398-1199 Fax(214) 398-1293 www.StoneLegends.com